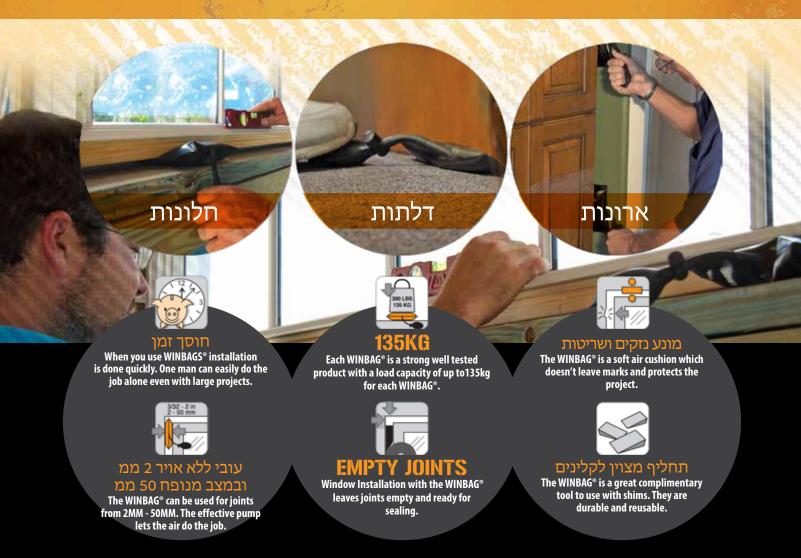

שלו בעזרתה ניתן להרים משאות כבדים,לפלס בדייקנות את הנדרש פילוס אם זה ארון ,דלת ,מכונת כביסה או מקרר

## TIME = WONEY A MUST HAVE FOR EVERY PROFESSIONAL TOOLBOX

The WINBAG® is a very powerful hand operated inflatable air cushion made of fiber reinforced material that will save you countless hours on the jobsite. It is designed to provide a maximum pressure of up to 135kg and can be used in conjunction with shims and wedges in a wide variety of applications. The WINBAG® gives the user infinite adjusting possibilities; save time installing windows, positioning heavy doors and leveling furniture, kitchen cabinets and household appliances just to name a few practical uses.

## **TECHNICAL DATA**

Load Capacity: 135kg • 300 lbs per WINBAG®

Joint Width: 2mm - 50mm • 3/32" - 2"

Material: Fiber Reinforced Material

WINBAG® is a Registered Trademark

CAUTION: The WINBAG® should always be considered a supplementary tool, and normal precautions in the work environment should be followed. The WINBAG® is capable of producing powerful pressure between it and its surroundings and caution should therefore be exerted when inflating and deflating. The pressure in the pillow element will slowly decrease during use, and it is also possible to puncture the WINBAG® with sharp objects such as screws and drills during use. Therefore, make sure that parts being held in place or separated by the WINBAG® are firmly secured by other means. Use care when inflating and deflating WINBAG® and make sure that no body parts such as fingers or toes are between the WINBAG® and it surroundings and / or between the parts being held in place. The WINBAG® may only be operated by hand using the rubber hand pump. Never use pneumatics on the WINBAGS® and never tamper with or modify the state of which the WINBAG® was originally purchased. Do no exceed the maximum load stated per WINBAG® for any job even when using more WINBAGS® at the same time. Local building regulations and any other relevant laws must be followed when using WINBAGS®.