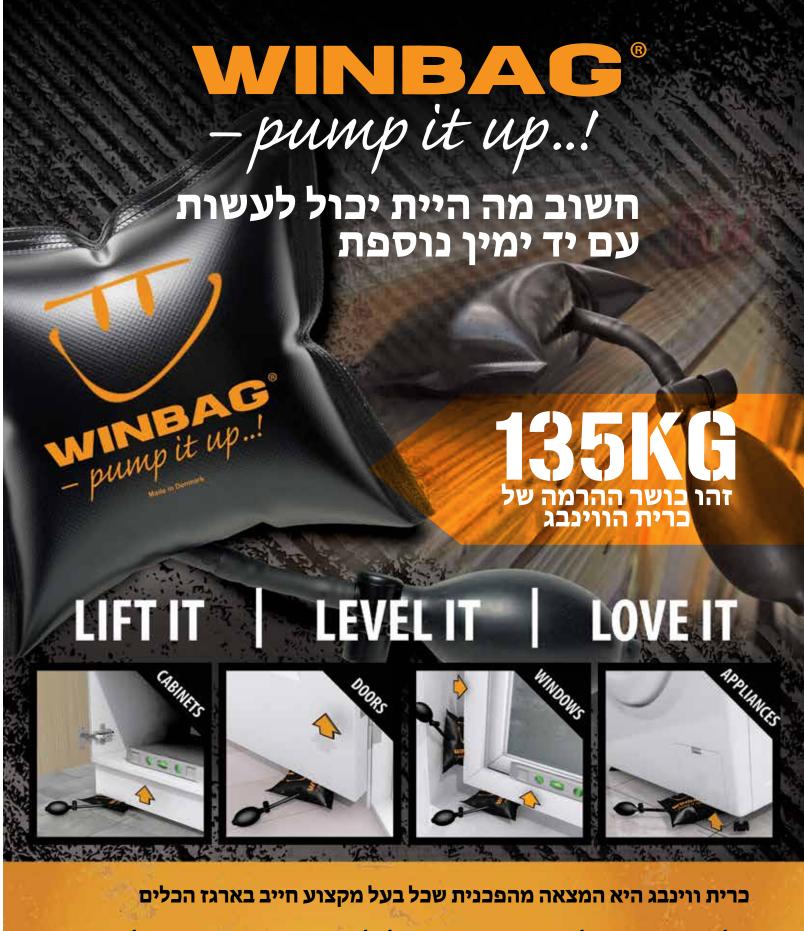

שלו בעזרתה ניתן להרים משאות כבדים,לפלס בדייקנות את הנדרש פילוס אם זה ארון ,דלת ,מכונת כביסה או מקרר

## TIME = WONEY A MUST HAVE FOR EVERY PROFESSIONAL TOOLBOX

The WINBAG® is a very powerful hand operated inflatable air cushion made of fiber reinforced material that will save you countless hours on the jobsite. It is designed to provide a maximum pressure of up to 135kg and can be used in conjunction with shims and wedges in a wide variety of applications. The WINBAG® gives the user infinite adjusting possibilities; save time installing windows, positioning heavy doors and leveling furniture, kitchen cabinets and household appliances just to name a few practical uses.

## **TECHNICAL DATA**

Load Capacity: 135kg • 300 lbs per WINBAG®

Joint Width: 2mm - 50mm • 3/32" - 2"

Material: Fiber Reinforced Material

WINBAG® is a Registered Trademark

CAUTION: The WINBAG® should always be considered a supplementary tool, and normal precautions in the work environment should be followed. The WINBAG® is capable of producing powerful pressure between it and its surroundings and caution should therefore be exerted when inflating and deflating. The pressure in the pillow element will slowly decrease during use, and it is also possible to puncture the WINBAG® with sharp objects such as screws and drills during use. Therefore, make sure that parts being held in place or separated by the WINBAG® are firmly secured by other means. Use care when inflating and deflating WINBAG® and make sure that no body parts such as fingers or toes are between the WINBAG® and it surroundings and / or between the parts being held in place. The WINBAG® may only be operated by hand using the rubber hand pump. Never use pneumatics on the WINBAGS® and never tamper with or modify the state of which the WINBAG® was originally purchased. Do no exceed the maximum load stated per WINBAG® for any job even when using more WINBAGS® at the same time. Local building regulations and any other relevant laws must be followed when using WINBAGS®.