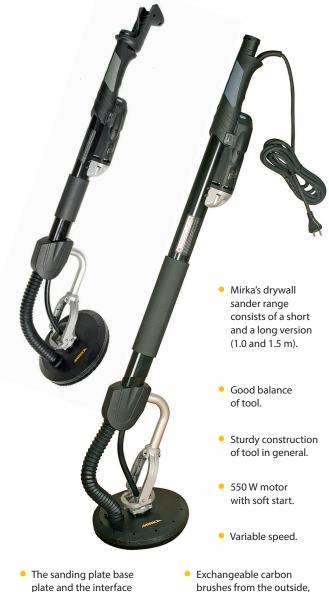

#### Miro 955®

| Technical Data              | <b>Miro 955®</b><br>Drywall Sander | Miro 955®-S<br>Short Drywall Sander |
|-----------------------------|------------------------------------|-------------------------------------|
| Voltage                     | 230 V / 50–60 Hz                   | 230 V / 50-60 Hz                    |
| No load speed               | 650-1,600/min                      | 650-1,600/min                       |
| Full load speed             | 280-950/min                        | 280-950/min                         |
| Power input                 | 550 W                              | 550 W                               |
| Noise level Lp <sub>A</sub> | 91 dB                              | 91 dB                               |
| Noise level Lw <sub>A</sub> | 108 dB                             | 108 dB                              |
| Net weight                  | 4.7 kg                             | 3.7 kg                              |
| Hand-Arm-Vibration          | 3.2 m/s <sup>2</sup>               | 3.2 m/s <sup>2</sup>                |
| Neck length                 | 1.5 m                              | 1.0 m                               |
| Disc diameter               | 225 mm                             | 225 mm                              |

### Miro 955® – the sanding machine with a long neck for walls and ceilings

The Miro 955 drywall sander from Mirka has been developed to get the best possible result when sanding filler on walls and ceilings. The Miro 955 is well designed and easy to use.

have more open design, optimized for Abranet,

Ø 225 mm.

brushes from the outside, no need to open the motor housing > time saving and less down time.