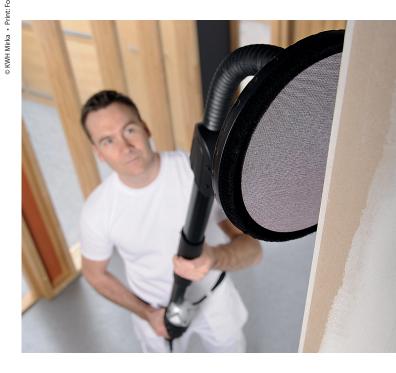

### Miro 955® – the sanding machine with a long neck for walls and ceilings

The Miro 955 drywall sander from Mirka has been developed to get the best possible result when sanding filler on walls and ceilings. The Miro 955 is well designed and easy to use.

### Miro 955® + Abranet® = efficiency

We recommend that you use Mirka's Abranet 225 mm discs. Thanks to Abranet's unique net construction, clogging is minimized increasing the life expectancy of each disc. Abranet provides the best sanding result, and the most effective dust reduction.