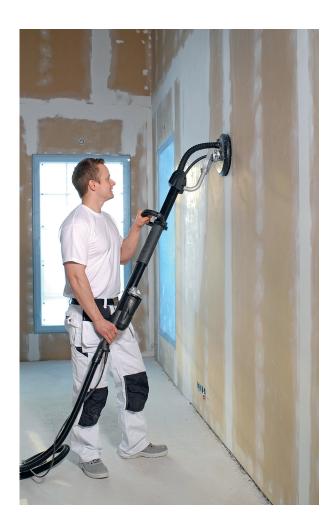

# Miro 955° – does the job faster, easier and more effectively.

"In my job as a painter, I sand walls and ceilings in houses daily. I tested the Miro 955 for 4 months and found that sanding was so much easier. Only a small amount of hand pressure is needed. It quickly sands large surfaces and leaves a smooth finish. The long

Miro handle has good weight balance making the job easier. Miro is my choice for sanding."

Fredrik Bengs, Finland

### Miro 955® – the sanding machine with a long neck for walls and ceilings

The Miro 955 drywall sander from Mirka has been developed to get the best possible result when sanding filler on walls and ceilings. The Miro 955 is well designed and easy to use.