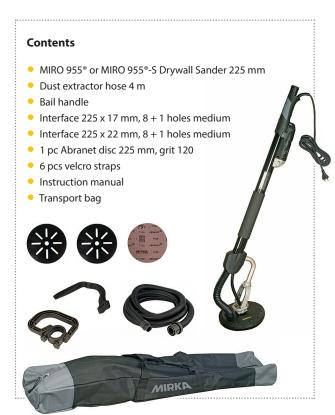

#### Miro 955®

| Technical Data              | <b>Miro 955®</b><br>Drywall Sander | Miro 955®-S<br>Short Drywall Sander |
|-----------------------------|------------------------------------|-------------------------------------|
| Voltage                     | 230 V / 50–60 Hz                   | 230 V / 50-60 Hz                    |
| No load speed               | 650-1,600/min                      | 650-1,600/min                       |
| Full load speed             | 280-950/min                        | 280-950/min                         |
| Power input                 | 550 W                              | 550 W                               |
| Noise level Lp <sub>A</sub> | 91 dB                              | 91 dB                               |
| Noise level Lw <sub>A</sub> | 108 dB                             | 108 dB                              |
| Net weight                  | 4.7 kg                             | 3.7 kg                              |
| Hand-Arm-Vibration          | 3.2 m/s <sup>2</sup>               | 3.2 m/s <sup>2</sup>                |
| Neck length                 | 1.5 m                              | 1.0 m                               |
| Disc diameter               | 225 mm                             | 225 mm                              |

### Miro 955® + Abranet® = efficiency

We recommend that you use Mirka's Abranet 225 mm discs. Thanks to Abranet's unique net construction, clogging is minimized increasing the life expectancy of each disc. Abranet provides the best sanding result, and the most effective dust reduction.